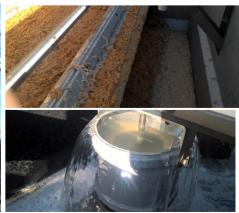

## **OPERATING MODE**

What makes this dissolved air flotation unit unique is its use of microbubbles to separate suspended solids and grease from water. These microbubbles are created by dissolving air in water under pressure. When this air-saturated water is mixed with raw water, very fine bubbles form, giving the water a milky appearance, commonly referred to as "white water."

The air bubbles attach to solid particles, causing them to float to the surface, where they are scraped off and directed to a discharge hopper.

A range of 6 flotation units adapted to any type of effluent for a unit flow rate from 1.1mgd to 4.1mgd (225 to 650m³/h): Applications include: Food industry (dairies, slaughterhouses, fish processing, etc.), Petrochemical Industry, Paper industry, Textile industry, Municipal WTP, Sludge Thickening