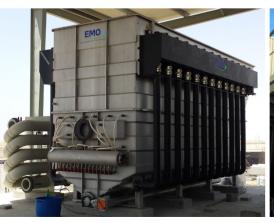

## Flotation unit with dissolved air

Flotation units with dissolved air accelerate the separation of water and suspended solids. Compact and easy to use, they allow for the simultaneous recovery of both floating and settling particles, producing waste with a high dry matter content.

The GAMMA flotation units are designed to treat highly polluted wastewater. They are particularly suitable as a pre-treatment step for removing suspended solids, fats, oils, grease,

and other floating materials from wastewater.

## **BENEFITS**

- Economical maintenance
- Solids recovery from surface and bottom
- Supports coagulation/flocculation additives
- Pre-treats highly polluted wastewater (grease, COD, SS, etc.)
- Compact equipment featuring a lamellar pack for an optimal space-to-efficiency ratio.
- Flow rates: 1.4mgd to 4.1mgd (225 to 650 m³/h