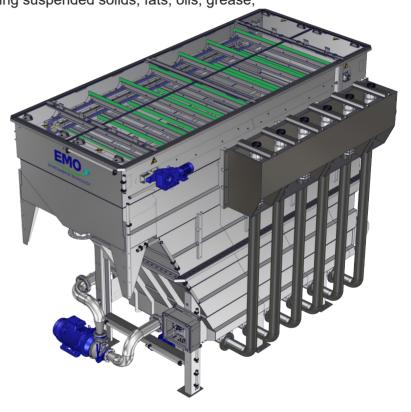

## Flotation unit with dissolved air

Flotation units with dissolved air accelerate the separation of water and suspended solids. Compact and easy to use, they allow for the simultaneous recovery of both floating and settling particles, producing waste with a high dry matter content.

The GAMMA flotation units are designed to treat highly polluted wastewater. They are particularly suitable as a pre-treatment step for removing suspended solids, fats, oils, grease,

and other floating materials from wastewater.

## **BENEFITS**

- Economical maintenance
- Solids recovery from surface and bottom
- Supports coagulation/flocculation additives
- Pre-treats highly polluted wastewater (grease, COD, SS, etc.)
- Compact equipment featuring a lamellar pack for an optimal space-to-efficiency ratio.
- Flow rates: 1.4mgd to 4.1mgd (225 to 650 m³/h