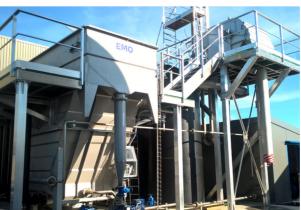

## **OPERATING MODE**

What makes this dissolved air flotation unit unique is its use of microbubbles to separate suspended solids and grease from water. These microbubbles are created by dissolving air in water under pressure. When this air-saturated water is mixed with raw water, very fine bubbles form, giving the water a milky appearance, commonly referred to as "white water."

The air bubbles attach to solid particles, causing them to float to the surface, where they are scraped off and directed to a discharge hopper.

A range of 6 flotation units adapted to any type of effluent for a unit flow rate from 1.1mgd to 4.1mgd (225 to 650m³/h): Applications include: Food industry (dairies, slaughterhouses, fish processing, etc.), Petrochemical Industry, Paper industry, Textile industry, Municipal WTP, Sludge Thickening