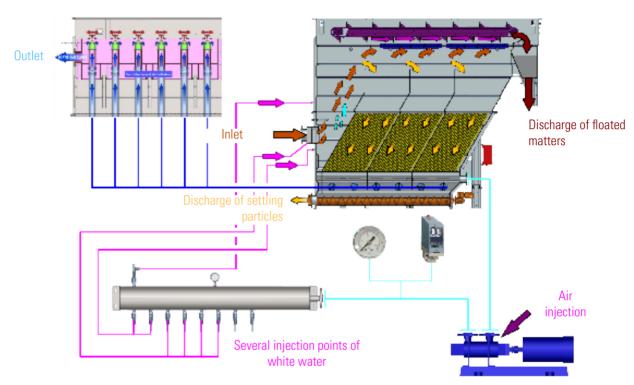

## **OPERATING MODE**

What makes this dissolved air flotation unit unique is its use of microbubbles to separate suspended solids and grease from water. These microbubbles are created by dissolving air in water under pressure. When this air-saturated water is mixed with raw water, very fine bubbles form, giving the water a milky appearance, commonly referred to as "white water."

The air bubbles attach to solid particles, causing them to float to the surface, where they are scraped off and directed to a discharge hopper.

A range of 6 flotation units adapted to any type of effluent for a unit flow rate from 1.1mgd to 4.1mgd (225 to 650m³/h): Applications include: Food industry (dairies, slaughterhouses, fish processing, etc.), Petrochemical Industry, Paper industry, Textile industry, Municipal WTP, Sludge Thickening