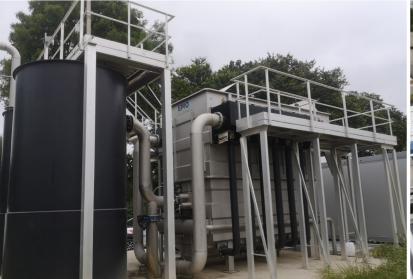

The GAMMA flotation units are designed to treat highly polluted wastewater. They are particularly suitable as a pre-treatment step for removing suspended solids, fats, oils, grease,

and other floating materials from wastewater.

The air bubbles attach to solid particles, causing them to float to the surface, where they are scraped off and directed to a discharge hopper.

A range of 6 flotation units adapted to any type of effluent for a unit flow rate from 1.1mgd to 4.1mgd (225 to 650m³/h): Applications include: Food industry (dairies, slaughterhouses, fish processing, etc.), Petrochemical Industry, Paper industry, Textile industry, Municipal WTP, Sludge Thickening