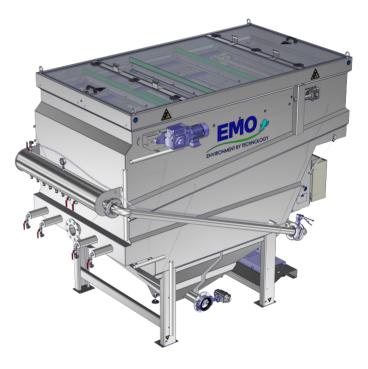

## Flotation unit with dissolved air

Flotation units with dissolved air accelerate the separation of water and suspended solids. Compact and easy to use, they allow for the simultaneous recovery of both floating and settling particles, producing waste with a high dry matter content.

The DELTA flotation units are designed to treat highly polluted wastewater. They are particularly suitable as a pre-treatment step for removing suspended solids, fats, oils, grease, and other floating materials from wastewater.

- Economical maintenance
- Solids recovery from surface and bottom
- Supports coagulation/flocculation additives
- Pre-treats highly polluted wastewater (grease, COD, SS, etc.)
- Compact equipment featuring a lamellar pack for an optimal space-to-efficiency ratio.
- -● Flow rates: up to 1mgd (5 to 175 m<sup>3</sup>/h)