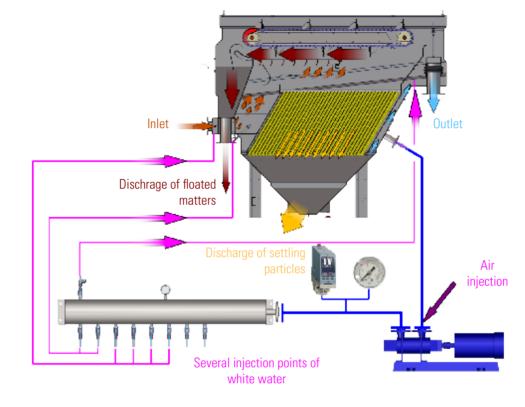

What makes this dissolved air flotation unit unique is its use of microbubbles to separate suspended solids and grease from water. These microbubbles are created by dissolving air in water under pressure. When this air-saturated water is mixed with raw water, very fine bubbles form, giving the water a milky appearance, commonly referred to as "white water."

The air bubbles attach to solid particles, causing them to float to the surface, where they are scraped off and directed to a discharge hopper.

A range of 11 flotation units adapted to any type of effluent, with low and medium pollution, for a unit flow rate of up to 1mgd (5 to 175 m<sup>3</sup>/h): Applications include: Food industry (dairies, slaughterhouses, fish processing, etc.), Petrochemical Industry, Paper industry, Textile industry, Municipal WTP, Sludge Thickening