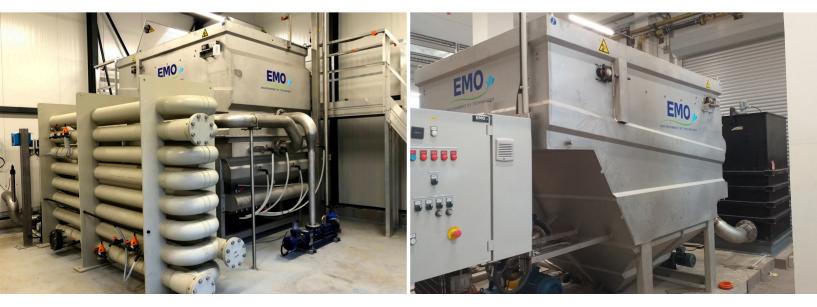

The DELTA flotation units are designed to treat highly polluted wastewater. They are particularly suitable as a pre-treatment step for removing suspended solids, fats, oils, grease, and other floating materials from wastewater.

The air bubbles attach to solid particles, causing them to float to the surface, where they are scraped off and directed to a discharge hopper.

A range of 11 flotation units adapted to any type of effluent, with low and medium pollution, for a unit flow rate of up to 1mgd (5 to 175 m<sup>3</sup>/h): Applications include: Food industry (dairies, slaughterhouses, fish processing, etc.), Petrochemical Industry, Paper industry, Textile industry, Municipal WTP, Sludge Thickening