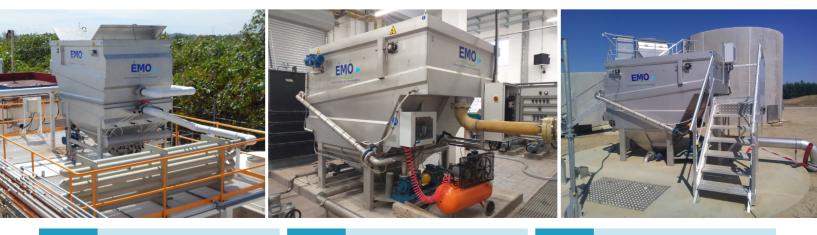

## Flotation unit with dissolved air

Flotation units with dissolved air accelerate the separation of water and suspended solids. Compact and easy to use, they allow for the simultaneous recovery of both floating and settling particles, producing waste with a high dry matter content.

The DELTA flotation units are designed to treat highly polluted wastewater. They are particularly suitable as a pre-treatment step for removing suspended solids, fats, oils, grease, and other floating materials from wastewater.

- Economical maintenance
- Solids recovery from surface and bottom
- Supports coagulation/flocculation additives
- Pre-treats highly polluted wastewater (grease, COD, SS, etc.)
- Compact equipment featuring a lamellar pack for an optimal space-to-efficiency ratio.
- -● Flow rates: up to 1mgd (5 to 175 m<sup>3</sup>/h)

What makes this dissolved air flotation unit unique is its use of microbubbles to separate suspended solids and grease from water. These microbubbles are created by dissolving air in water under pressure. When this air-saturated water is mixed with raw water, very fine bubbles form, giving the water a milky appearance, commonly referred to as "white water."

The air bubbles attach to solid particles, causing them to float to the surface, where they are scraped off and directed to a discharge hopper.

A range of 11 flotation units adapted to any type of effluent, with low and medium pollution, for a unit flow rate of up to 1mgd (5 to 175 m<sup>3</sup>/h): Applications include: Food industry (dairies, slaughterhouses, fish processing, etc.), Petrochemical Industry, Paper industry, Textile industry, Municipal WTP, Sludge Thickening